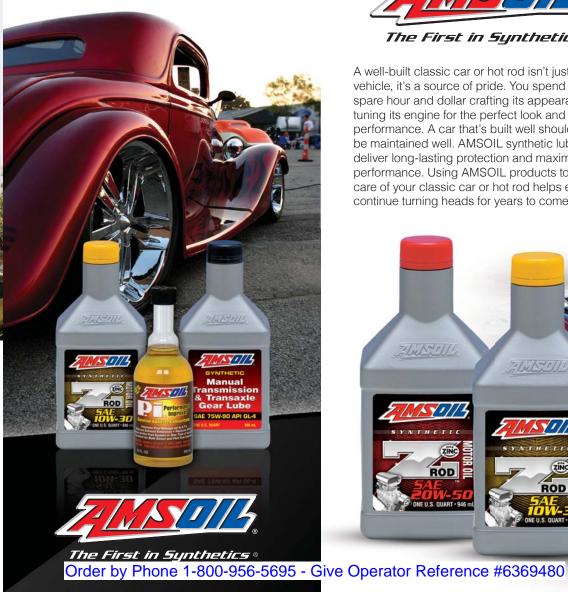

# Classic Cars

A well-built classic car or hot rod isn't just a vehicle, it's a source of pride. You spend every spare hour and dollar crafting its appearance and tuning its engine for the perfect look and the best performance. A car that's built well should also be maintained well. AMSOIL synthetic lubricants deliver long-lasting protection and maximum performance. Using AMSOIL products to take care of your classic car or hot rod helps ensure it'll continue turning heads for years to come.

# AMSOIL Z-ROD® Synthetic Motor Oil

Engines modified to produce increased power and torque can rupture the oil film, leading to accelerated wear, particularly on flat-tappet cams. Plus, long-term storage invites harmful corrosion that can negatively affect engine performance. AMSOIL Z-ROD Synthetic Motor Oil contains high levels of zinc and phosphorus (ZDDP) to protect cams, lifters, rockers and other critical parts against wear. It's also formulated with a unique blend of corrosion inhibitors to ensure protection during storage.