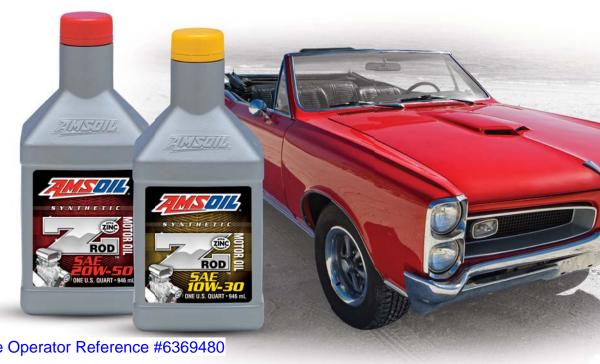

# AMSOIL Z-ROD® Synthetic Motor Oil

Engines modified to produce increased power and torque can rupture the oil film, leading to accelerated wear, particularly on flat-tappet cams. Plus, long-term storage invites harmful corrosion that can negatively affect engine performance. AMSOIL Z-ROD Synthetic Motor Oil contains high levels of zinc and phosphorus (ZDDP) to protect cams, lifters, rockers and other critical parts against wear. It's also formulated with a unique blend of corrosion inhibitors to ensure protection during storage.

# AMSOIL Z-ROD® Synthetic Motor Oil

- **High** levels of ZDDP to guard against wear
- Performs on the street and protects during storage
- Withstands extreme heat

Order by Phone 1-800-956-5695 - Give Operator Reference #6369480