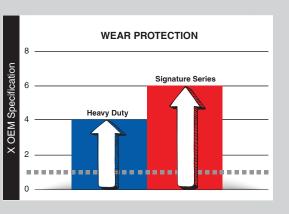

#### **AMSOIL Signature Series Max-Duty Synthetic Diesel Oil**

- ✓ Our most advanced formula
- ✓ 6X more engine protection\*
- ✓ Compatible with all exhaust treatment devices
- ✓ Available in 5W-30, 0W-40, 5W-40 and 15W-40

\*Based on independent testing in the Detroit Diesel DD13 Scuffing Test for specification DFS 93K222 using 5W-30 as worst-case representation.

- ✓ 4X more engine protection\*
- ✓ Compatible with all exhaust treatment devices
- ✓ Available in 10W-30, 5W-40 and 15W-40

\*Based on independent testing in the Detroit Diesel DD13 Scuffing Test for specification DFS 93K222 using 10W-30 as worst-case representation