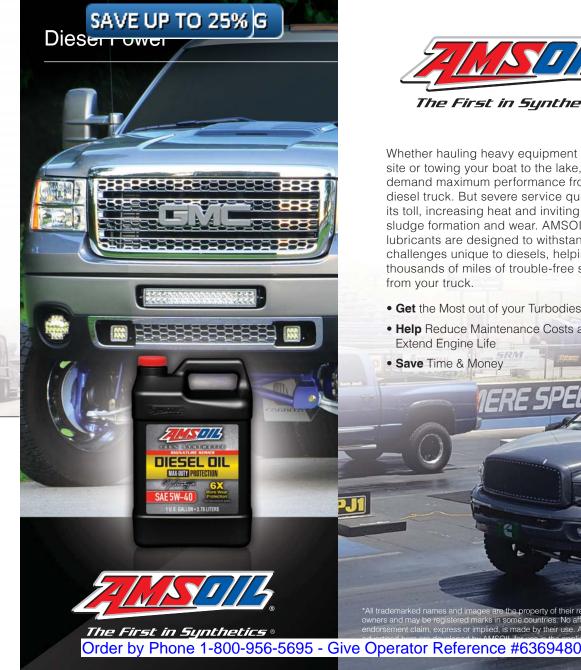

Whether hauling heavy equipment to a job site or towing your boat to the lake, you demand maximum performance from your diesel truck. But severe service quickly takes its toll, increasing heat and inviting damaging sludge formation and wear. AMSOIL synthetic lubricants are designed to withstand the challenges unique to diesels, helping you get thousands of miles of trouble-free service from your truck.

- Get the Most out of your Turbodiesel Truck
- Help Reduce Maintenance Costs and Extend Engine Life

\*All trademarked names and images are the property of their respective owners and may be registered marks in some countries. No affiliation or

# SAVE UP TO 25% G

Extreme heat generated when towing and hauling destroys inferior transmission fluids and shortens component life. Heat is especially harmful in today's smaller transmissions that hold less fluid but are required to direct increased power and torque. AMSOIL Signature Series Synthetic ATF is formulated with reserve protection to resist the devastating effects of extreme heat. It is guaranteed for twice the original equipment manufacturer's recommendation for severe service. providing peace of mind that your transmission is protected.